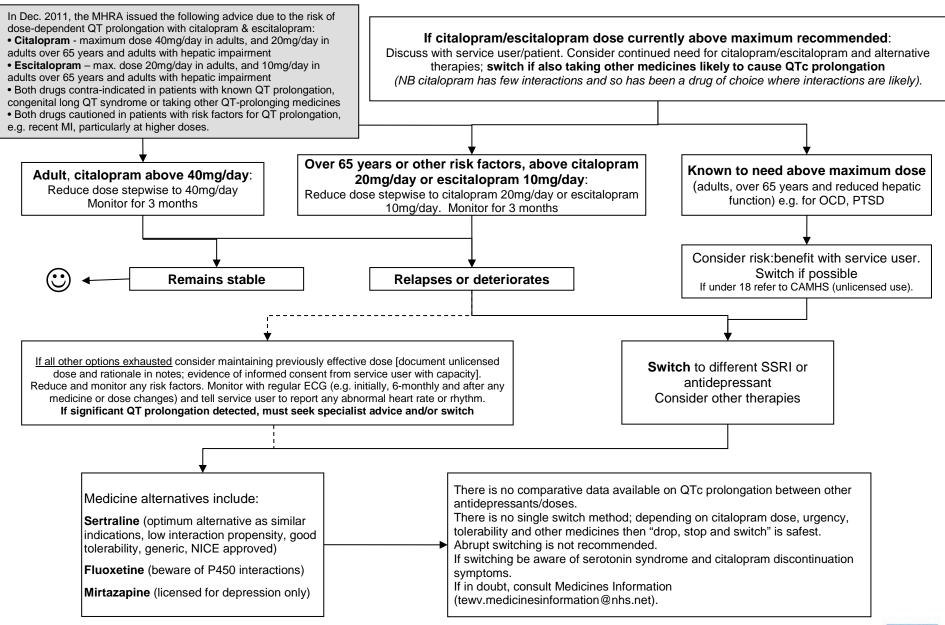

## **Citalopram & Escitalopram - maximum dose reductions**







## Citalopram & Escitalopram – to ECG or not to ECG?



| Physical health drugs known to prolong QT interval (high risk)  https://www.crediblemeds.org | Risk of QT-prolongation associated with psychotropic drugs (Maudsley Guidelines, 13 <sup>th</sup> edition)                                                                                                                                                                                                                               |