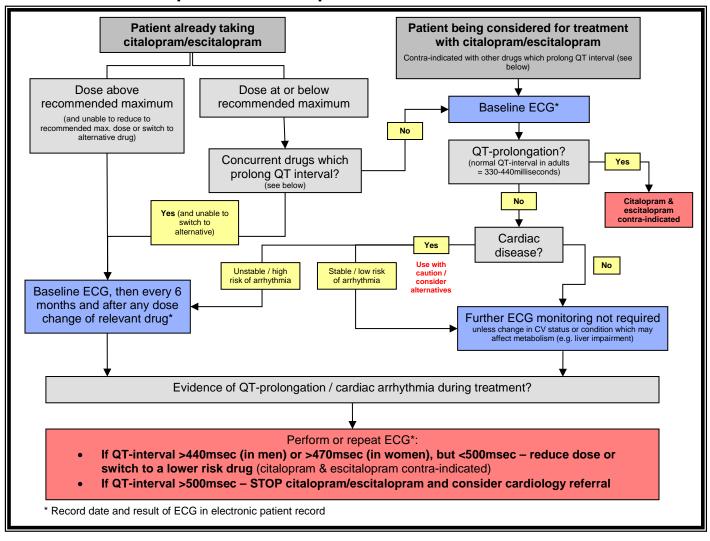

## Citalopram & Escitalopram – to ECG or not to ECG?

| Physical health drugs known to prolong QT interval (high risk)  https://www.crediblemeds.org | Risk of QT-prolongation associated with psychotropic drugs (Maudsley Guidelines, 13 <sup>th</sup> edition)                                                                                                                                                                                                                               |                                                                                                                                                                                                                                                                                                                                                                                                |
|----------------------------------------------------------------------------------------------|------------------------------------------------------------------------------------------------------------------------------------------------------------------------------------------------------------------------------------------------------------------------------------------------------------------------------------------|------------------------------------------------------------------------------------------------------------------------------------------------------------------------------------------------------------------------------------------------------------------------------------------------------------------------------------------------------------------------------------------------|
| Antiarrhythmics:                                                                             | Antidepressants:                                                                                                                                                                                                                                                                                                                         | Antipsychotics:                                                                                                                                                                                                                                                                                                                                                                                |
|                                                                                              | Antidepressants:  Known effect: Trazodone Tricyclic antidepressants*  Effect at high doses/overdose: Bupropion Lofepramine Moclobemide Venlafaxine Isolated cases: Agomelatine Duloxetine No effect: MAOIs (may shorten) Mirtazapine Reboxetine SSRIs Vortioxetine (limited data)  Others with known effect: Donepezil Lithium Methadone | Antipsychotics: High effect: Pimozide* Any drug or combination used above max. recommended dose  Moderate effect: Amisulpride Chlorpromazine* Haloperidol* Levomepromazine* Quetiapine Low effect: Aripiprazole Asenapine Clozapine Flupentixol Fluphenazine* Perphenazine* Perphenazine* Prochlorperazine* Olanzapine Risperidone Risperidone Sulpiride No effect: Lurasidone Unknown effect: |
| Quinine*     Vandetanib                                                                      |                                                                                                                                                                                                                                                                                                                                          | <ul><li>Trifluoperazine*</li><li>Zuclopenthixol</li></ul>                                                                                                                                                                                                                                                                                                                                      |

(concurrent use of drugs marked \* is contra-indicated in the product information for citalopram & escitalopram)

| Title           | Citalopram / Escitalopram – dose reduction & ECG algorithm |                  |                                 |
|-----------------|------------------------------------------------------------|------------------|---------------------------------|
| Approved by     | Drug & Therapeutics Committee                              | Date of Approval | 24 <sup>th</sup> September 2020 |
| Protocol Number | PHARM-0043-v5                                              | Date of Review   | 24 <sup>th</sup> September 2023 |