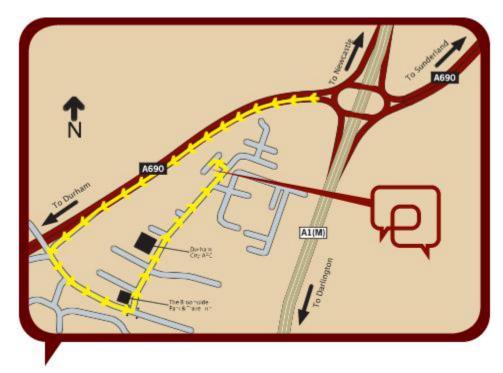

## Directions

From the A1 (M):

- Exit A1(M) at Junction 62, signposted Sunderland, Durham (A690), Consett (A691)
- At roundabout, take exit signposted Durham (A690), Consett (A691)
- Leave A690 at first exit, signposted Belmont, Dragonville, Karting Centre
- At Junction, turn left, signposted Belmont, Dragonville
- At traffic lights, turn left, signposted Belmont Business Park, Belmont Industrial Estate
- Continue for 1/2 mile, (past Carlsberg Distribution Centre)
- Turn left into Belmont Industrial Estate
- At junction, turn left
- The Durham Centre is on your right